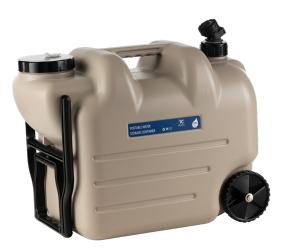

# WATER STORAGE CONTAINER

Item no & Product Size: AS15 - 28Lt - Cream

Stay ahead of water outages with the Portable 28-Litre Water Container. With smart features like wheels for mobility, a foldable handle, and a spill-free extension hose, this container offers a convenient, hygienic, and efficient way to store and transport drinking water for your household.

#### Large 28L Capacity

Stores enough water for daily use during outages or emergencies — perfect for families or highusage homes.

#### **Built-in Wheels for Easy Transport**

No more heavy lifting! Simply roll your water home from collection points without the strain.

#### Fold-Away, Extendable Handle

Designed for on-the-go use. The handle tucks away when not in use and easily extends when you're ready to move.

#### **Extension Hose for Easy Pouring**

A smart built-in hose allows for mess-free decanting into glasses, kettles, or jugs — no tipping, no spills.

#### Leak-Proof & Durable Construction

Made to last, with tightly sealed closures to prevent leaks, even on bumpy rides or long walks.

#### Made from BPA-Free Materials

Safe for drinking water, with no harmful chemicals — ensuring your family's health is never compromised.