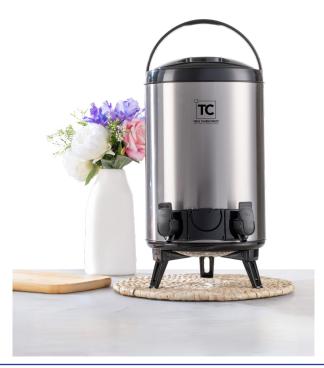

# 13 LITRE DISPENSER

Item no & Product Size: AS160

Introducing our brand-new 13 Litre Beverage Dispenser – the ultimate stainless steel solution for keeping drinks hot or cold for up to 12 hours. Designed for effortless entertaining, mobility, and practicality, it's your go-to companion for home, events, and on-the-go serving.

## **Large 13 Litre Capacity**

Perfect for serving larger groups – ideal for family gatherings, functions, and holidays like Mother's Day!

## **Double-Wall Temperature Retention**

Keeps beverages hot or cold for up to 12 hours so you can serve fresh drinks anytime, without reheating or chilling.

#### **High-Grade Stainless Steel Build**

Durable, rust-resistant and easy to clean — a timeless addition to any serving station.

#### Portable with Ergonomic Handle

Carry your beverage with confidence. The sturdy handle makes it easy to transport drinks to events, picnics, or outdoor gatherings.

### **Dual Dispensing Taps**

Two taps allow simultaneous serving — great for busy homes or events where speed and convenience matter.

#### **Adjustable Height with Foldable Legs**

The foldable legs raise the dispenser just enough so cups can fit easily underneath, even on a flat table — no mess, no fuss.

#### **Versatile Use**

Whether it's coffee, tea, hot chocolate, milk, or juice, this multi-purpose dispenser handles it all.